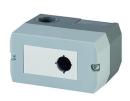

## Insulated plastic enclosure, 1 mounting hole

| General Data               |            |
|----------------------------|------------|
| Type reference             | DIRL1V-R16 |
| Description                | Enclosure  |
| Approvals                  | CE, UKCA   |
| Max. storage temperature   | -40°C 70°C |
| Max. operating temperature | -25°C 60°C |
| Material                   | PA6        |

## Note

Insulated Plastic Enclosure with anodised aluminium front plate (engraving, printing or laser marking on request) Picture may be different from original

Colour of bottom: dark-grey Colour of cover: light-grey