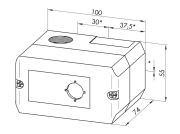

| Technical data                       |               |
|--------------------------------------|---------------|
| Mounting aperture                    | 16 mm         |
| Number of mounting holes             | 1             |
| Cable entry                          | M20 x 1.5     |
| Mounting depth                       | 69 mm         |
| Weight                               | арргох. 165 g |
| Tightening torque (enclosure screws) | 2.0 Nm        |