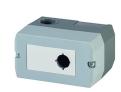

## Insulated plastic enclosure, 1 mounting hole

| General Data               |            |
|----------------------------|------------|
| Type reference             | DIRL1V-R16 |
| Description                | Enclosure  |
| Approvals                  | CE, UKCA   |
| Max. storage temperature   | -40°C 70°C |
| Max. operating temperature | -25°C 60°C |
| Material                   | PA6        |

## Note

Insulated Plastic Enclosure with anodised aluminium front plate (engraving, printing or laser marking on request) Picture may be different from original

Colour of bottom: dark-grey Colour of cover: light-grey